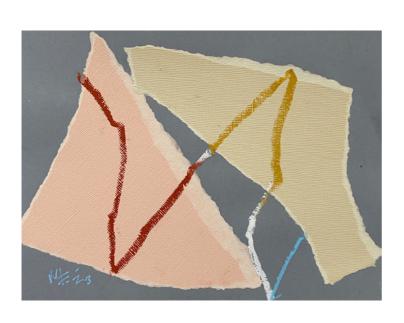

To convey the visceral sensation of being in that landscape, I turned to coloured cardboard and paper, creating intuitive collages in direct response to the coastline. I also made simple line drawings inspired by the rhythmic waves of the Pacific Ocean. Some of these collages are featured in the exhibition.

These collages intentionally embrace simplicity, echoing the vastness of the ocean and sky dominating the headland's view. The colours are not descriptive but rather intuitively connected to the lasting visual impressions etched in my mind.

Dissolve
Acrylic on canvas
23 x 31 cm
\$180

Sand Creep Acrylic on canvas 23 x 31 cm \$180

Lighthouse Collage No.119
Mixed media on paper (framed)
21 x 29 cm
\$150

Lighthouse Collage No.116
Mixed media on paper (framed)
21 x 29 cm
\$150