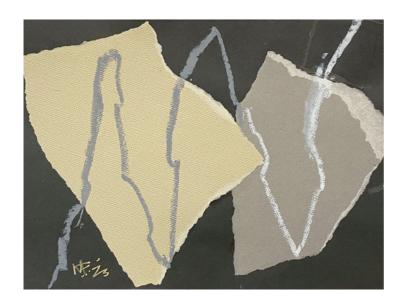

To convey the visceral sensation of being in that landscape, I turned to coloured cardboard and paper, creating intuitive collages in direct response to the coastline. I also made simple line drawings inspired by the rhythmic waves of the Pacific Ocean. Some of these collages are featured in the exhibition.

These collages intentionally embrace simplicity, echoing the vastness of the ocean and sky dominating the headland's view. The colours are not descriptive but rather intuitively connected to the lasting visual impressions etched in my mind.

Dissolve
Acrylic on canvas
23 x 31 cm
\$180

Sand Creep Acrylic on canvas 23 x 31 cm \$180

Lighthouse Collage No.119
Mixed media on paper (framed)
21 x 29 cm
\$150

Lighthouse Collage No.116
Mixed media on paper (framed)
21 x 29 cm
\$150