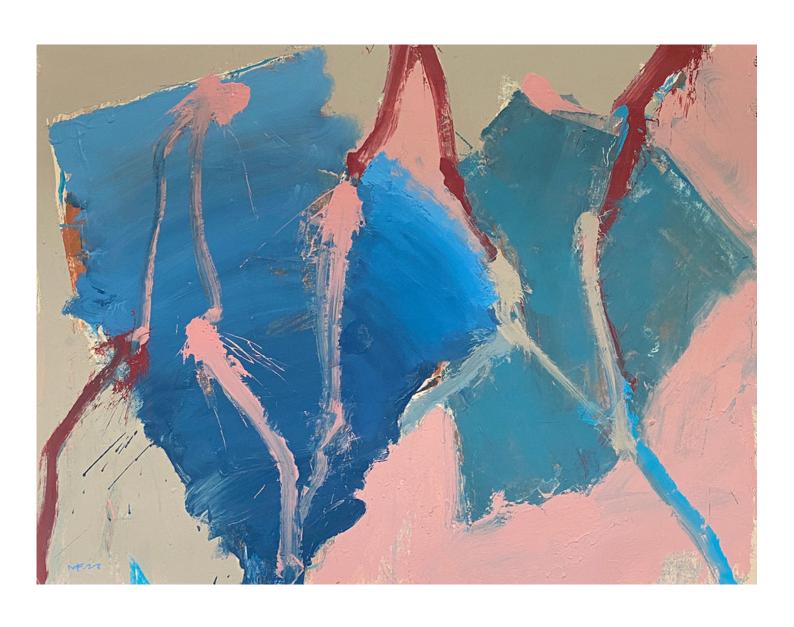

Headland
Acrylic on canvas
92 x 122 cm
\$2,160

Ocean Slate
Acrylic on canvas
92 x 122 cm
\$2,160

Wet Sand Acrylic on canvas 92 x 122 cm \$2,160

Sea Spray
Acrylic on canvas
76 x 102 cm
\$1,520

Tangled Sand
Acrylic on canvas
76 x 102 cm
\$1,520