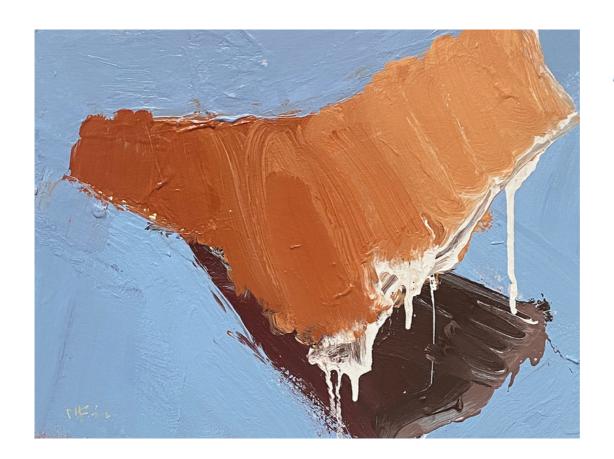

Broken Horizon
Acrylic on canvas
61 x 122 cm
\$1,440

Sun Glare
Acrylic on canvas
46 x 61 cm
\$540

Trade Wind
Acrylic on canvas
46 x 61 cm
\$540

Water Weight
Acrylic on canvas
41 x 51 cm
\$400

Whitewash Acrylic on canvas 41 x 51 cm \$400

Quickly Slow Acrylic on canvas 41 x 51 cm \$400

Soft Cloud
Acrylic on canvas
41 x 51 cm
\$400

Seabird
Acrylic on canvas
31 x 41 cm
\$240

Submerge
Acrylic on canvas
31 x 41 cm
\$240

Cliff Face Acrylic on canvas 31 x 41 cm \$240