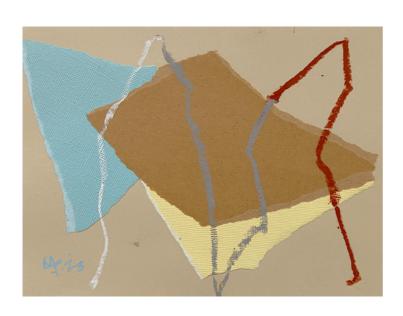

To convey the visceral sensation of being in that landscape, I turned to coloured cardboard and paper, creating intuitive collages in direct response to the coastline. I also made simple line drawings inspired by the rhythmic waves of the Pacific Ocean. Some of these collages are featured in the exhibition.

These collages intentionally embrace simplicity, echoing the vastness of the ocean and sky dominating the headland's view. The colours are not descriptive but rather intuitively connected to the lasting visual impressions etched in my mind.

Dissolve
Acrylic on canvas
23 x 31 cm
\$180

Sand Creep Acrylic on canvas 23 x 31 cm \$180

Lighthouse Collage No.119
Mixed media on paper (framed)
21 x 29 cm
\$150

Lighthouse Collage No.116
Mixed media on paper (framed)
21 x 29 cm
\$150