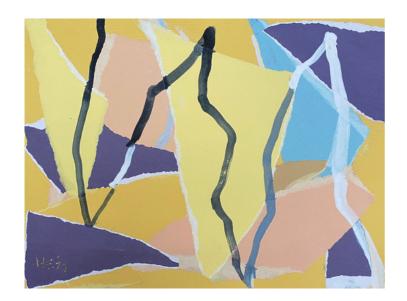

To convey the visceral sensation of being in that landscape, I turned to coloured cardboard and paper, creating intuitive collages in direct response to the coastline. I also made simple line drawings inspired by the rhythmic waves of the Pacific Ocean. Some of these collages are featured in the exhibition.

These collages intentionally embrace simplicity, echoing the vastness of the ocean and sky dominating the headland's view. The colours are not descriptive but rather intuitively connected to the lasting visual impressions etched in my mind.

Back in my studio, I expanded upon these collages to create larger paintings, using them as source material. The process remained intuitive, guided by instinct rather than a rational depiction of the topography.