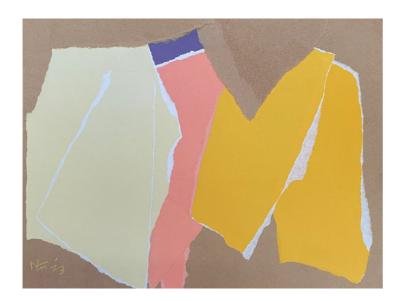

To convey the visceral sensation of being in that landscape, I turned to coloured cardboard and paper, creating intuitive collages in direct response to the coastline. I also made simple line drawings inspired by the rhythmic waves of the Pacific Ocean. Some of these collages are featured in the exhibition.

These collages intentionally embrace simplicity, echoing the vastness of the ocean and sky dominating the headland's view. The colours are not descriptive but rather intuitively connected to the lasting visual impressions etched in my mind.

Back in my studio, I expanded upon these collages to create larger paintings, using them as source material. The process remained intuitive, guided by instinct rather than a rational depiction of the topography.