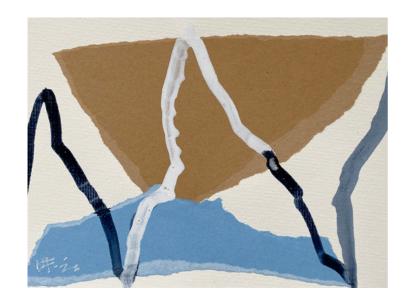

To convey the visceral sensation of being in that landscape, I turned to coloured cardboard and paper, creating intuitive collages in direct response to the coastline. I also made simple line drawings inspired by the rhythmic waves of the Pacific Ocean. Some of these collages are featured in the exhibition.

These collages intentionally embrace simplicity, echoing the vastness of the ocean and sky dominating the headland's view. The colours are not descriptive but rather intuitively connected to the lasting visual impressions etched in my mind.

Dissolve
Acrylic on canvas
23 x 31 cm
\$180

Sand Creep Acrylic on canvas 23 x 31 cm \$180

Lighthouse Collage No.119
Mixed media on paper (framed)
21 x 29 cm
\$150

Lighthouse Collage No.116
Mixed media on paper (framed)
21 x 29 cm
\$150

Lighthouse Collage No.117
Mixed media on paper (framed)
21 x 29 cm
\$150

Lighthouse Collage No.79
Mixed media on paper (framed)
21 x 29 cm
\$150

Lighthouse Collage No.99
Mixed media on paper (framed)
21 x 29 cm
\$150

Lighthouse Collage No.78
Mixed media on paper (framed)
21 x 29 cm
\$150

Lighthouse Collage No.74
Mixed media on paper (framed)
14 x 20 cm
\$100

Lighthouse Collage No.82
Mixed media on paper (framed)
14 x 20 cm
\$100

Lighthouse Collage No.102
Mixed media on paper (framed)
14 x 20 cm
\$100

Lighthouse Collage No.104
Mixed media on paper (framed)
14 x 20 cm
\$100

Lighthouse Collage No.106
Mixed media on paper (framed)
14 x 20 cm
\$100

Lighthouse Collage No.107
Mixed media on paper (framed)
14 x 20 cm
\$100

Lighthouse Collage No.112
Mixed media on paper (framed)
14 x 20 cm
\$100

Lighthouse Collage No.115
Mixed media on paper (framed)
14 x 20 cm
\$100