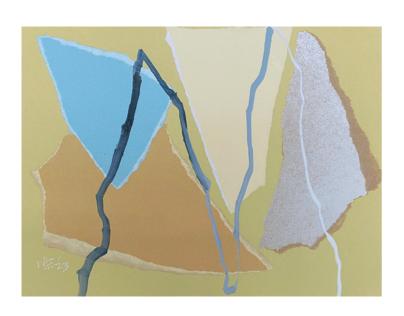

To convey the visceral sensation of being in that landscape, I turned to coloured cardboard and paper, creating intuitive collages in direct response to the coastline. I also made simple line drawings inspired by the rhythmic waves of the Pacific Ocean. Some of these collages are featured in the exhibition.

These collages intentionally embrace simplicity, echoing the vastness of the ocean and sky dominating the headland's view. The colours are not descriptive but rather intuitively connected to the lasting visual impressions etched in my mind.

Back in my studio, I expanded upon these collages to create larger paintings, using them as source material. The process remained intuitive, guided by instinct rather than a rational depiction of the topography.