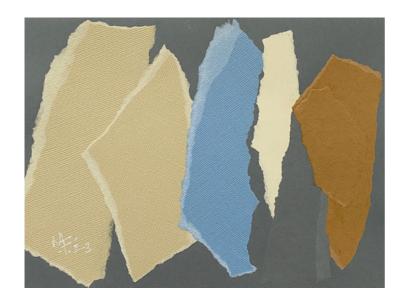

To convey the visceral sensation of being in that landscape, I turned to coloured cardboard and paper, creating intuitive collages in direct response to the coastline. I also made simple line drawings inspired by the rhythmic waves of the Pacific Ocean. Some of these collages are featured in the exhibition.

These collages intentionally embrace simplicity, echoing the vastness of the ocean and sky dominating the headland's view. The colours are not descriptive but rather intuitively connected to the lasting visual impressions etched in my mind.

Dissolve
Acrylic on canvas
23 x 31 cm
\$180

Sand Creep Acrylic on canvas 23 x 31 cm \$180

Lighthouse Collage No.119
Mixed media on paper (framed)
21 x 29 cm
\$150

Lighthouse Collage No.116
Mixed media on paper (framed)
21 x 29 cm
\$150