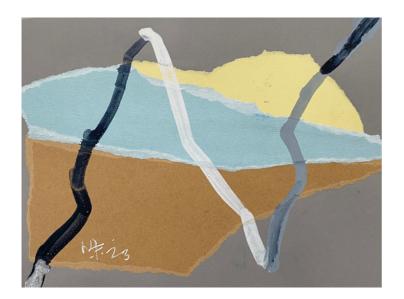

To convey the visceral sensation of being in that landscape, I turned to coloured cardboard and paper, creating intuitive collages in direct response to the coastline. I also made simple line drawings inspired by the rhythmic waves of the Pacific Ocean. Some of these collages are featured in the exhibition.

These collages intentionally embrace simplicity, echoing the vastness of the ocean and sky dominating the headland's view. The colours are not descriptive but rather intuitively connected to the lasting visual impressions etched in my mind.

Dissolve
Acrylic on canvas
23 x 31 cm
\$180

Sand Creep Acrylic on canvas 23 x 31 cm \$180

Lighthouse Collage No.119
Mixed media on paper (framed)
21 x 29 cm
\$150

Lighthouse Collage No.116
Mixed media on paper (framed)
21 x 29 cm
\$150

Lighthouse Collage No.117
Mixed media on paper (framed)
21 x 29 cm
\$150

Lighthouse Collage No.79
Mixed media on paper (framed)
21 x 29 cm
\$150

Lighthouse Collage No.99
Mixed media on paper (framed)
21 x 29 cm
\$150

Lighthouse Collage No.78
Mixed media on paper (framed)
21 x 29 cm
\$150

Lighthouse Collage No.74
Mixed media on paper (framed)
14 x 20 cm
\$100

Lighthouse Collage No.82
Mixed media on paper (framed)
14 x 20 cm
\$100

Lighthouse Collage No.102
Mixed media on paper (framed)
14 x 20 cm
\$100

Lighthouse Collage No.104
Mixed media on paper (framed)
14 x 20 cm
\$100

Lighthouse Collage No.106
Mixed media on paper (framed)
14 x 20 cm
\$100

Lighthouse Collage No.107
Mixed media on paper (framed)
14 x 20 cm
\$100

Lighthouse Collage No.112
Mixed media on paper (framed)
14 x 20 cm
\$100

Lighthouse Collage No.115
Mixed media on paper (framed)
14 x 20 cm
\$100