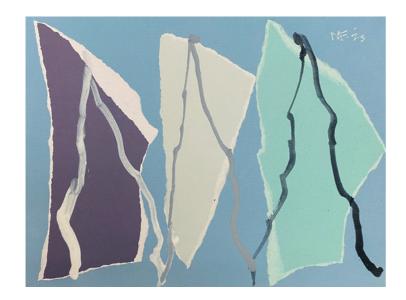

To convey the visceral sensation of being in that landscape, I turned to coloured cardboard and paper, creating intuitive collages in direct response to the coastline. I also made simple line drawings inspired by the rhythmic waves of the Pacific Ocean. Some of these collages are featured in the exhibition.

These collages intentionally embrace simplicity, echoing the vastness of the ocean and sky dominating the headland's view. The colours are not descriptive but rather intuitively connected to the lasting visual impressions etched in my mind.

Back in my studio, I expanded upon these collages to create larger paintings, using them as source material. The process remained intuitive, guided by instinct rather than a rational depiction of the topography.